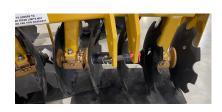

## General **Specifications**

6x3 Heavy RHS Frame -Oil filled if needed 15/8 HT Shafts Oil Bath Bearings - Taper roller level cut **Easily Adjusted** 

- Oil Bath Bearings
- **3 year Warranty**
- No maintenance