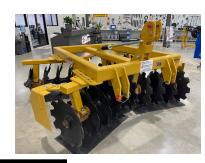

## **Heavy Duty Tandem Disc 18-24 Plate**

## General **Specifications**

6x3 Heavy RHS Frame -Oil filled if needed 15/8 HT Shafts Oil Bath Bearings - Taper roller level cut **Easily Adjusted** 

- Oil Bath Bearings
- **3 year Warranty**
- No maintenance