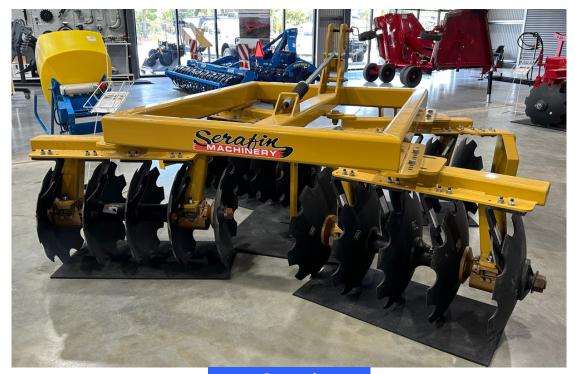

## **Heavy Duty Tandem Disc 18-24 Plate**

## General **Specifications**

6x3 Heavy RHS Frame -Oil filled if needed 15/8 HT Shafts Oil Bath Bearings - Taper roller level cut **Easily Adjusted** 

- Oil Bath Bearings
- **3 year Warranty**
- No maintenance