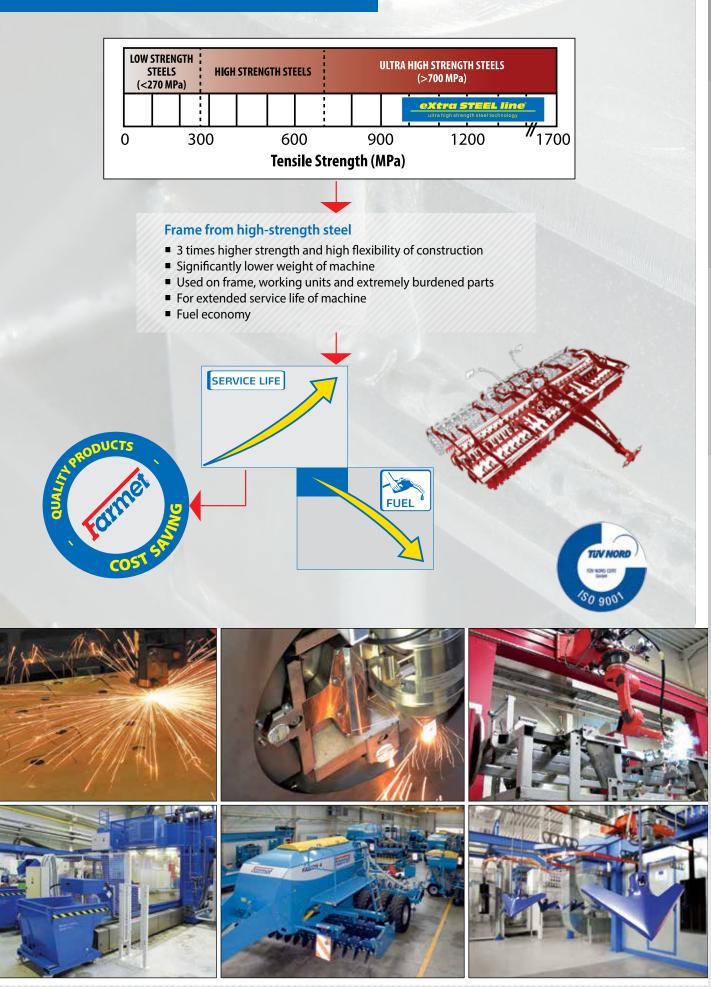

# PRODUCT RANGE

eXtra STEEL line<sup>®</sup> ultra high strength steel technology

### eXtra STEEL line®

ultra high strength steel technology

CAMBRIDGE