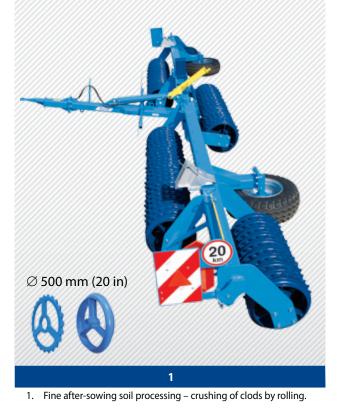

### rollers

Cambridge rollers are especially suitable for additional pre-sowing soil processing, restoration of soil capillarity, crumbling of clods and surface levelling. They are also suitable for the soil processing after sowing - more uni-

# 8–15 km/h 5–9 mph

Cambridge rollers are designed for additional pre-sowing soil processing, especially in heavy dry conditions.

Cambridge rollers are used for levelling of the surface, crumbling of clods and restoration of soil capillarity. The machine can also be used after sowing. Working operation performed in this way increases uniformity of seed emergence and subsequently acceleration of vegetation.

form seed emergence and acceleration of vegetation. to at a start of the start of the start