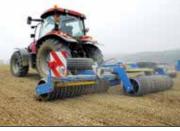

### rollers

Cambridge rollers are especially suitable for additional pre-sowing soil processing, restoration of soil capillarity, crumbling of clods and surface levelling. They are also suitable for the soil processing after sowing - more uni-

# 8–15 km/h 5–9 mph

Cambridge rollers are designed for additional pre-sowing soil processing, especially in heavy dry conditions.

Cambridge rollers are used for levelling of the surface, crumbling of clods and restoration of soil capillarity. The machine can also be used after sowing. Working operation performed in this way increases uniformity of seed emergence and subsequently acceleration of vegetation.

form seed emergence and acceleration of vegetation. to at a start of the start of the start