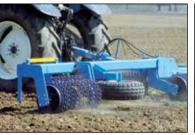

### rollers

Cambridge rollers are especially suitable for additional pre-sowing soil processing, restoration of soil capillarity, crumbling of clods and surface levelling. They are also suitable for the soil processing after sowing - more uni-

# 8–15 km/h 5–9 mph

Cambridge rollers are designed for additional pre-sowing soil processing, especially in heavy dry conditions.

Cambridge rollers are used for levelling of the surface, crumbling of clods and restoration of soil capillarity. The machine can also be used after sowing. Working operation performed in this way increases uniformity of seed emergence and subsequently acceleration of vegetation.

form seed emergence and acceleration of vegetation. to at a start of the start of the start